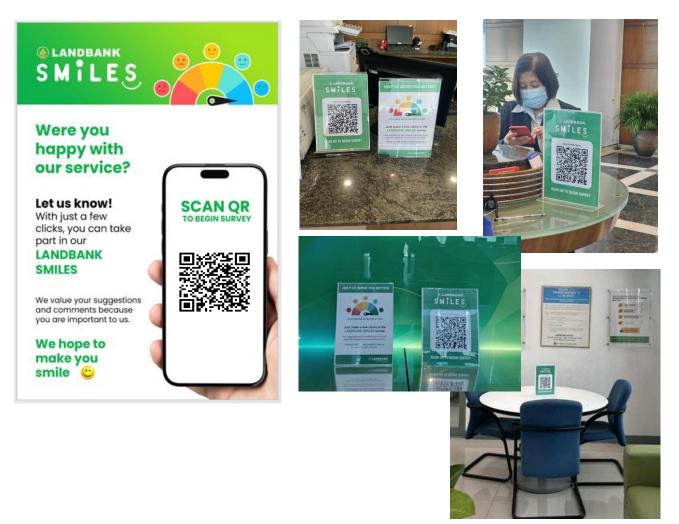

#### a. Mode of Survey Implementation

LANDBANK's 2023 CSM Survey was conducted through

- i. Online Survey Platform, Satisfaction Measurement Instrument for LANDBANK Experience Survey (SMILES) for online clients
  - It is an in-house developed web-based application. Customers were asked to scan the unique QR Code posted in branches and other customer facing units' offices that serves as the key portal to enable all clients to access the CSM survey form. Customers may also access the CSM survey form online thru *smiles.landbank.com* shared to them by the LANDBANK stakeholders.
- ii. Pen-and-Paper Survey for physical clients
  - Self-administered survey of customers using the printed version of LANDBANK's CSM survey form provided by the branches and customer facing units' offices to clients immediately at the end of transaction/s.
- iii. Telephone Survey for physical clients
  - Telephone Survey guided by the standard harmonized CSM questionnaire conducted by Customer Care Department's associates.